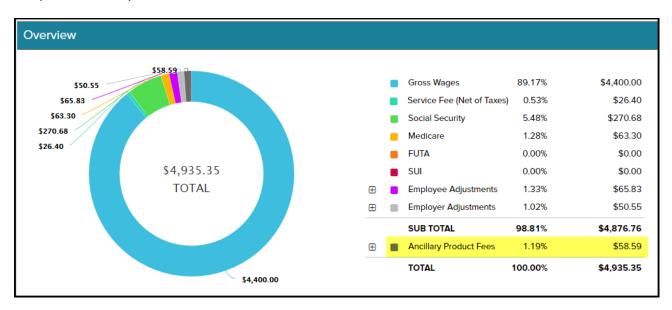

Sample of "Ancillary Products" in Overview



## Sample of "Ancillary Products" in Details

| Enhanced Talent Suite (ETS) Fees                       |               |        |                   |              |                  |
|--------------------------------------------------------|---------------|--------|-------------------|--------------|------------------|
| DESCRIPTION                                            | PAY FREQUENCY | RATE   | SUB TOTAL         | SALES TAX    | AMOUN            |
| EMPLOYEE COUNT: 2                                      | Biweekly      | \$9.23 | \$18.46           | Paid by ADP* | \$18.4           |
| ETS Implementation Setup Fee                           |               |        | \$13.00           | Paid by ADP* | \$13.00          |
| ETS Totals                                             |